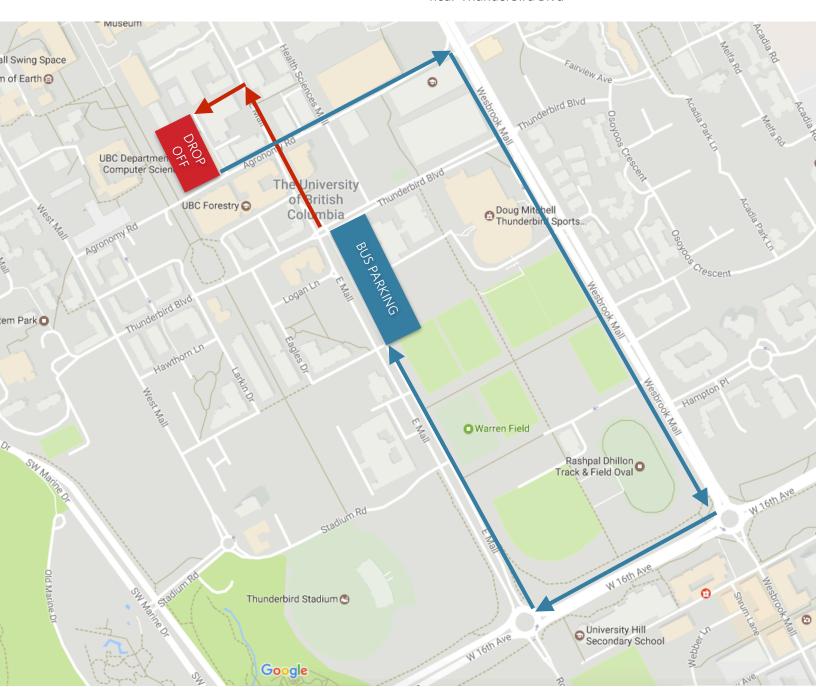

# Bus Arrival and Passenger Drop Off Follow red arrows on map

Directions to Hugh Dempster Pavilion:

- Travel on East Mall north to Engineering Rd
- Left at Engineering Rd and loop around to Hugh Dempster Pavilion
- Bus pick up drop off area on the right side closest to Agronomy Rd

### **Bus Parking**

### Follow blue arrows on map

Directions from Hugh Dempster Pavilion to East Mall Bus Parking:

- Turn left onto Agronomy Rd
- Follow Agronomy Rd to Wesbrook Mall
- Turn right at Wesbrook Mall to 16th Ave
- Turn right at 16th Ave to East Mall
- Turn right at East Mall and continue to Bus parking near Thunderbird Blvd